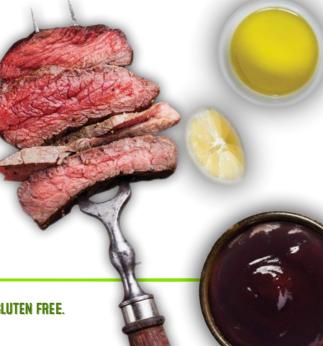

# THE GREAT STEAK G

#### **\$27.90**

Prime local beef rump, cooked to your liking

\$19.90

\$16.90